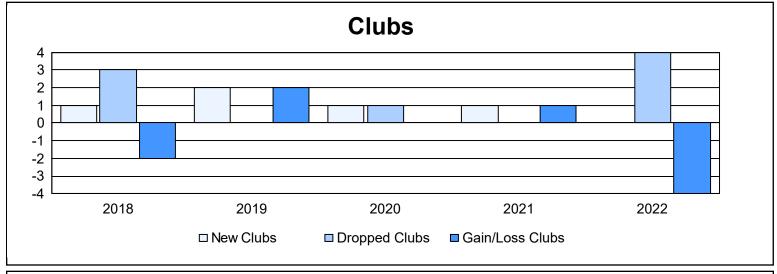

District 108 L As of June 2022 Cumulative

| Year      | New<br>Clubs | Dropped<br>Clubs | Gain/<br>Loss<br>Clubs | New<br>Members | Charter<br>Members | Reinstate<br>Members | Transfer<br>Members | Total<br>Member<br>Added | Total<br>Members<br>Dropped | Gain/<br>Loss<br>Members |
|-----------|--------------|------------------|------------------------|----------------|--------------------|----------------------|---------------------|--------------------------|-----------------------------|--------------------------|
| 2017-2018 | 1            | 3                | -2                     | 249            | 23                 | 12                   | 15                  | 299                      | 408                         | -109                     |
| 2018-2019 | 2            | 0                | 2                      | 266            | 45                 | 11                   | 40                  | 362                      | 427                         | -65                      |
| 2019-2020 | 1            | 1                | 0                      | 144            | 25                 | 7                    | 20                  | 196                      | 346                         | -150                     |
| 2020-2021 | 1            | 0                | 1                      | 105            | 21                 | 12                   | 16                  | 154                      | 294                         | -140                     |
| 2021-2022 | 0            | 4                | -4                     | 217            | 15                 | 7                    | 38                  | 277                      | 339                         | -62                      |
| Average   | 1            | 2                | -1                     | 196            | 26                 | 10                   | 26                  | 258                      | 363                         | -105                     |