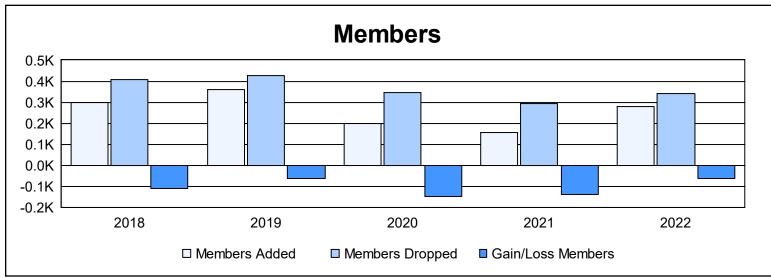

District 108 L As of June 2022 Cumulative

| Year      | New<br>Clubs | Dropped<br>Clubs | Gain/<br>Loss<br>Clubs | New<br>Members | Charter<br>Members | Reinstate<br>Members | Transfer<br>Members | Total<br>Member<br>Added | Total<br>Members<br>Dropped | Gain/<br>Loss<br>Members |
|-----------|--------------|------------------|------------------------|----------------|--------------------|----------------------|---------------------|--------------------------|-----------------------------|--------------------------|
| 2017-2018 | 1            | 3                | -2                     | 249            | 23                 | 12                   | 15                  | 299                      | 408                         | -109                     |
| 2018-2019 | 2            | 0                | 2                      | 266            | 45                 | 11                   | 40                  | 362                      | 427                         | -65                      |
| 2019-2020 | 1            | 1                | 0                      | 144            | 25                 | 7                    | 20                  | 196                      | 346                         | -150                     |
| 2020-2021 | 1            | 0                | 1                      | 105            | 21                 | 12                   | 16                  | 154                      | 294                         | -140                     |
| 2021-2022 | 0            | 4                | -4                     | 217            | 15                 | 7                    | 38                  | 277                      | 339                         | -62                      |
| Average   | 1            | 2                | -1                     | 196            | 26                 | 10                   | 26                  | 258                      | 363                         | -105                     |